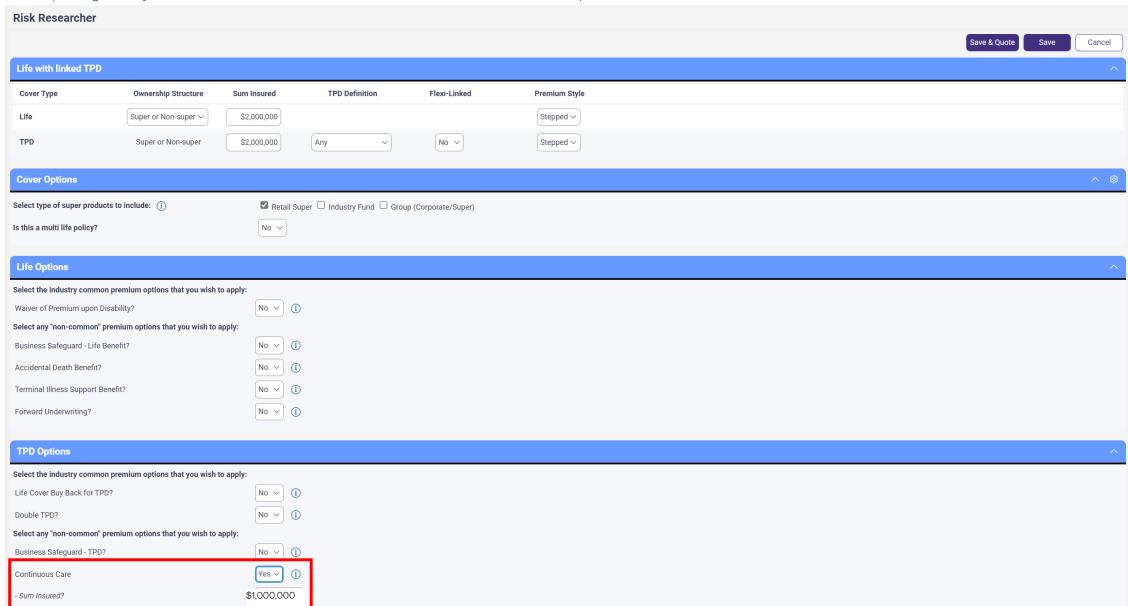

## Quoting and comparing with Care on IRESS

When quoting TPD, you can add a Continuous Care sum insured under the TPD Options: