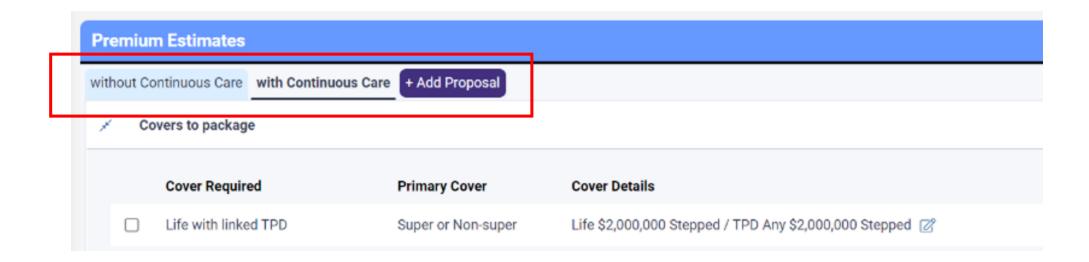

## Quoting and comparing with Care on IRESS

This can be compared with the cost of holding all the cover in TPD (any/own occ) instead of splitting cover any/own occ and Continuous Care by generating a new proposal and comparing side by side: