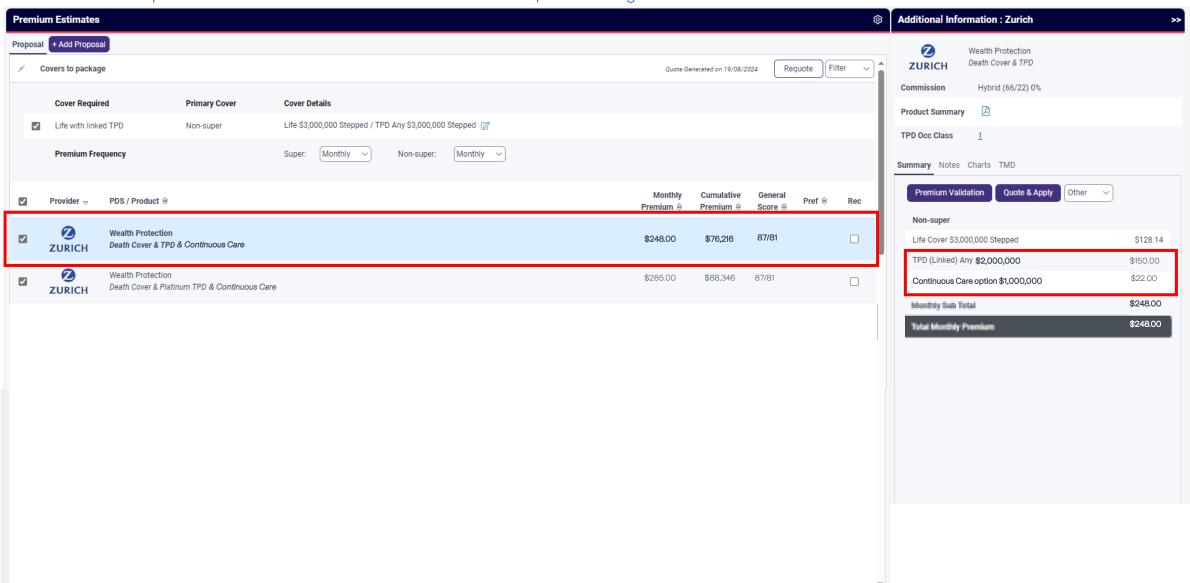

## Quoting and comparing with Care on IRESS

This will generate a quote with the sums insured and covers chosen showing Zurich only as other companies do not have the Continuous Care option available. TPD Continuous Care will have its own product rating.